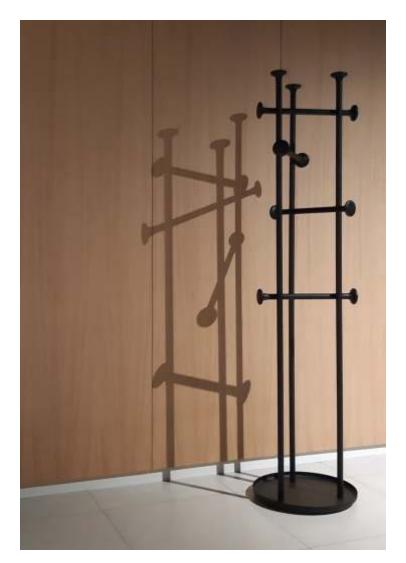

## UNU

Standing hanger

Design: Piotr Kuchciñski

A hanger of unusual form and appearance. A combination of metal and wood; aesthetics and durability. Apart from its practical function, it will also be a stylish addition to any interior.

Its firm base and stable frame determine persistent and secure structure. The hanger comes in various colours of frame and knobs.

The rounded knobs, placed at different heights, are made of solid wood. The hanger frame and its arms are powder-painted.