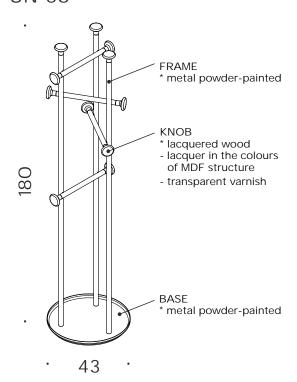

Its firm base and stable frame determine persistent and secure structure. The hanger comes in various colours of frame and knobs.

The rounded knobs, placed at different heights, are made of solid wood. The hanger frame and its arms are powder-painted.

## UN-56